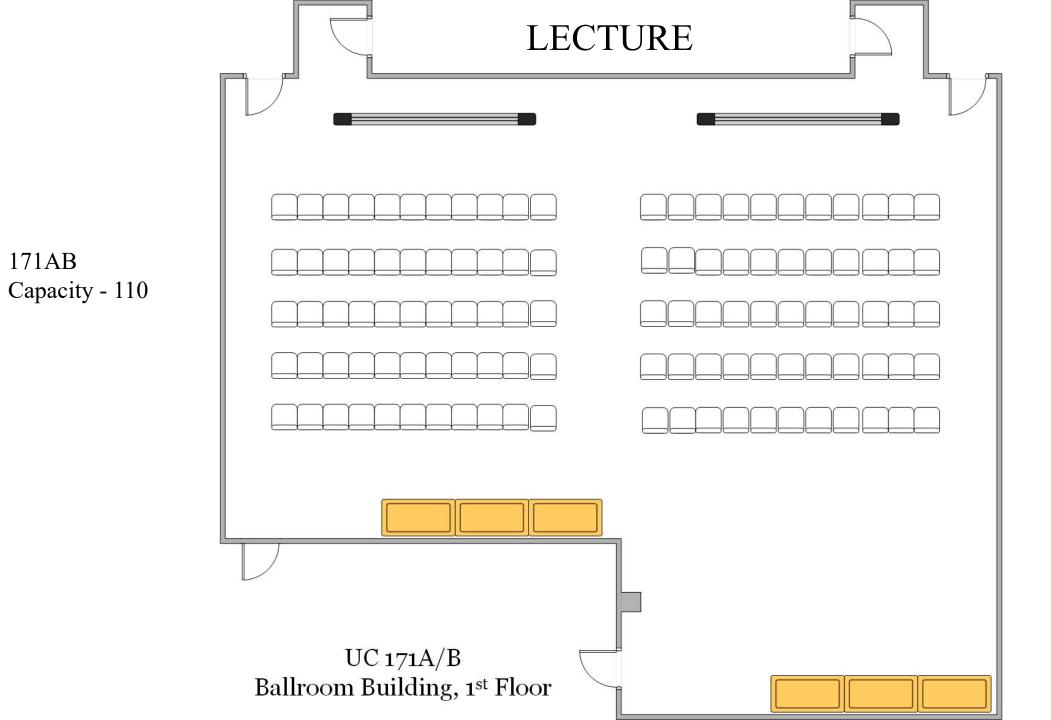

# LECTURE

Capacity - 192

LECTURE Diagram shows 171A and 171B as two separate rooms 171A 171B Capacity - 50 Capacity - 70 UC 171A/B Ballroom Building, 1st Floor

171AB

Diagram shows
BALLROOM A,
BALLROOM B, AND
BALLROOM C
as separate rooms