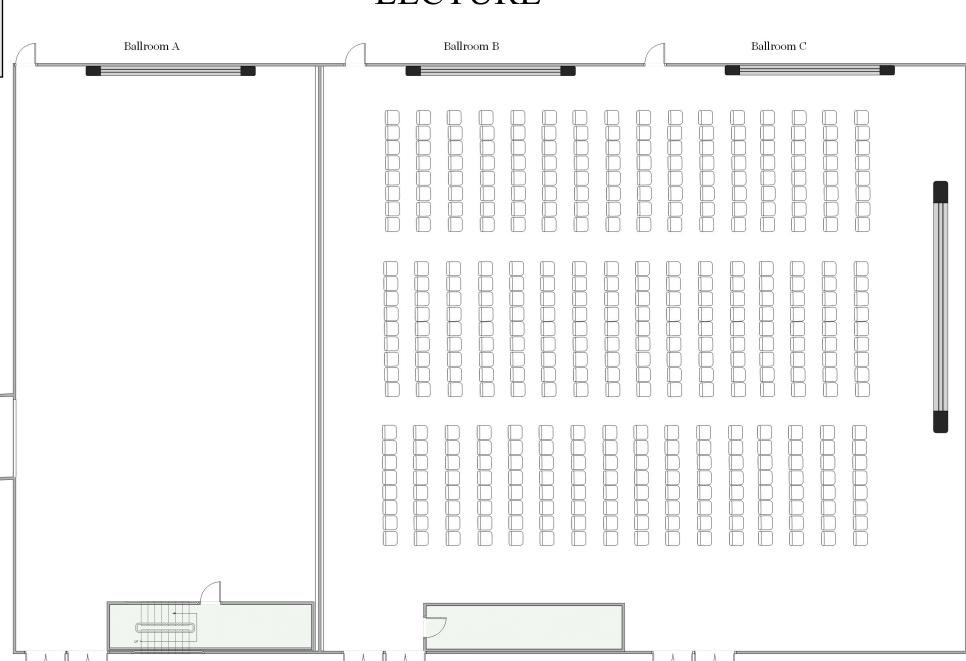

Ballroom A
Capacity – 180

Ballroom B Capacity – 180

Ballroom C Capacity - 224

LECTURE Diagram shows BALLROOM C as a separate room Ballroom B Ballroom C Ballroom A Ballroom C Facing north Capacity - 224

Diagram shows BALLROOM AB as a separate room

## **LECTURE**

Ballroom BC Facing North Capacity - 400

Diagram shows BALLROOM BC as a separate room LECTURE

Ballroom BC Facing walls Capacity - 448