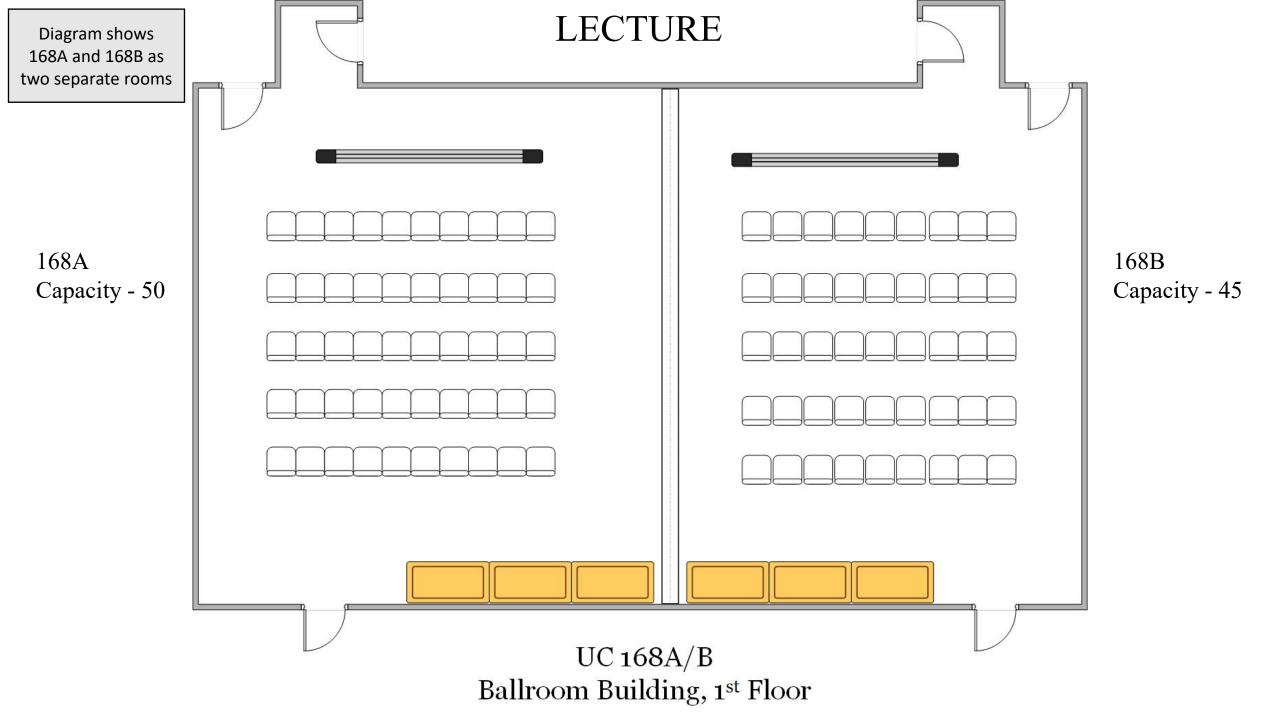

# LECTURE

Capacity - 192

LECTURE Diagram shows 171A and 171B as two separate rooms 171A 171B Capacity - 50 Capacity - 70 UC 171A/B Ballroom Building, 1st Floor

171AB

Diagram shows
BALLROOM A,
BALLROOM B, AND
BALLROOM C
as separate rooms