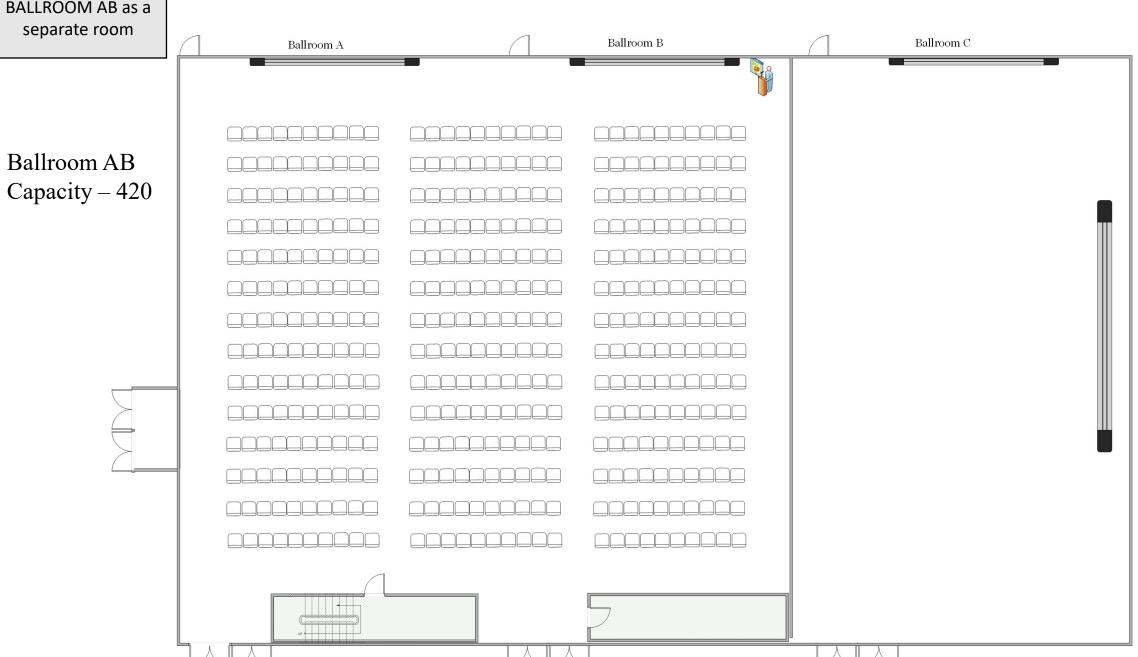

Ballroom A
Capacity – 180

Ballroom B Capacity – 180

Ballroom C Capacity - 224

LECTURE Diagram shows BALLROOM C as a separate room Ballroom B Ballroom C Ballroom A Ballroom C Facing north Capacity - 224

Diagram shows BALLROOM AB as a separate room

Ballroom AB

Diagram shows BALLROOM BC as a separate room