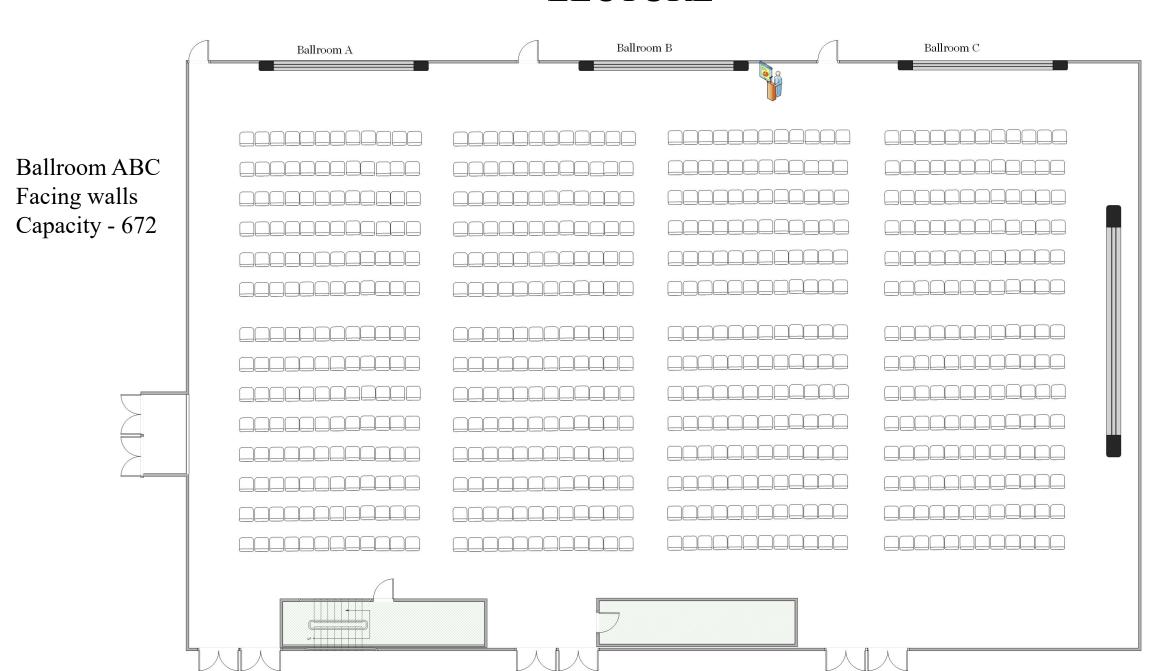

## **LECTURE**

Ballroom BC Facing North Capacity - 400

Diagram shows BALLROOM BC as a separate room LECTURE

Ballroom BC Facing walls Capacity - 448