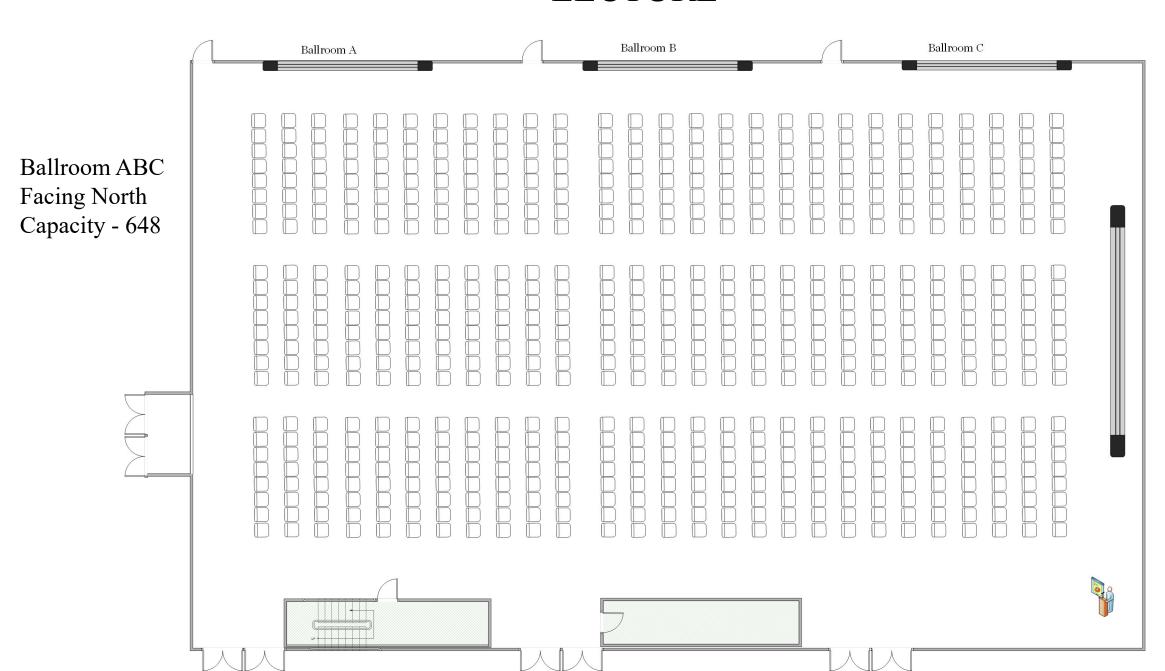

## **LECTURE**

Ballroom BC Facing North Capacity - 400

Diagram shows BALLROOM BC as a separate room LECTURE

Ballroom BC Facing walls Capacity - 448