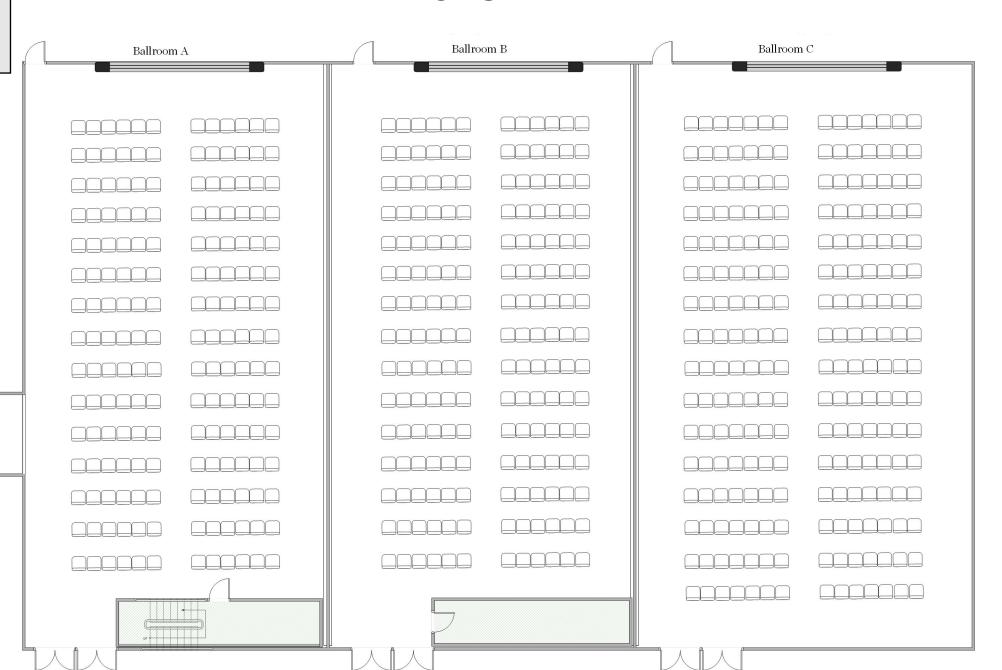

# LECTURE

Capacity - 192

LECTURE Diagram shows 171A and 171B as two separate rooms 171A 171B Capacity - 50 Capacity - 70 UC 171A/B Ballroom Building, 1st Floor

171AB

Diagram shows
BALLROOM A,
BALLROOM B, AND
BALLROOM C
as separate rooms

Ballroom A
Capacity – 180

Ballroom B Capacity – 180

Ballroom C Capacity - 224

LECTURE Diagram shows BALLROOM C as a separate room Ballroom B Ballroom C Ballroom A Ballroom C Facing north Capacity - 224

Diagram shows BALLROOM AB as a separate room