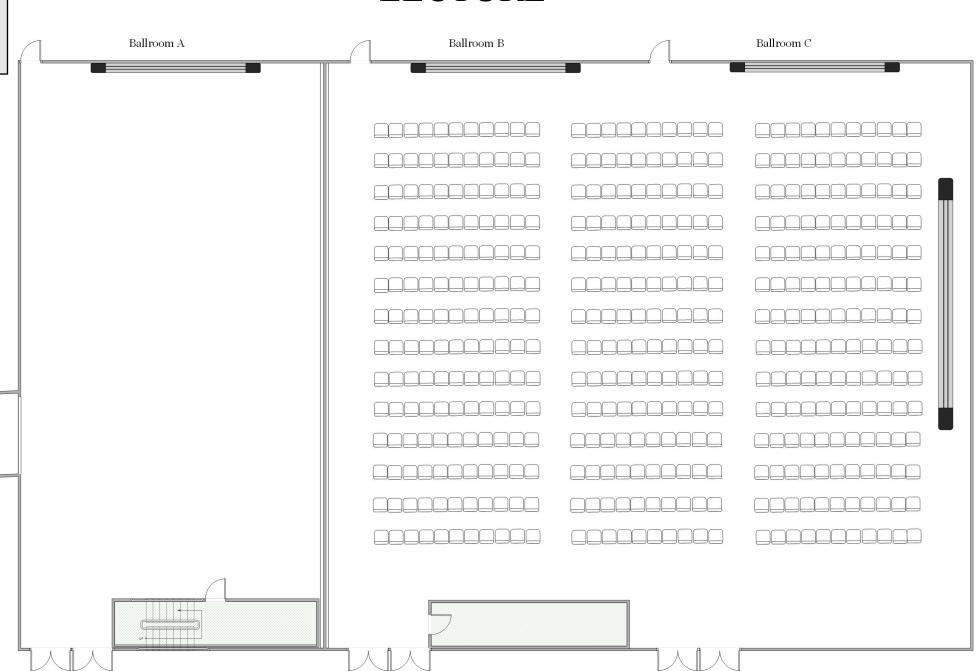

## **LECTURE**

Ballroom BC Facing North Capacity - 400

Diagram shows BALLROOM BC as a separate room LECTURE

Ballroom BC Facing walls Capacity - 448