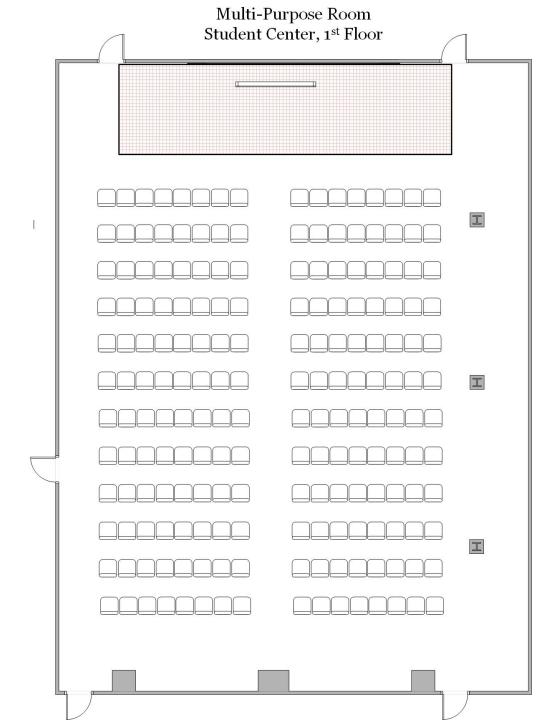

# LECTURE Room Setups in the University Commons

\*Please note that adding additional furniture to the room will decrease the listed capacities.