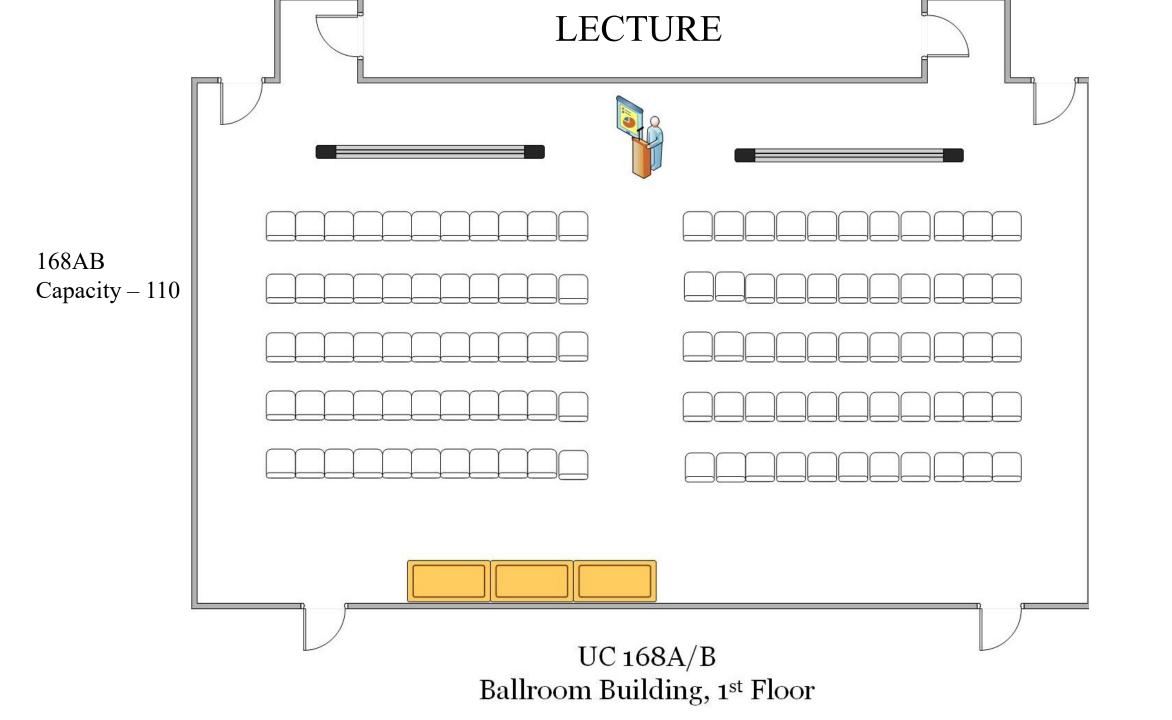

# LECTURE

Capacity - 192

LECTURE Diagram shows 171A and 171B as two separate rooms 171A 171B Capacity - 50 Capacity - 70 UC 171A/B Ballroom Building, 1st Floor

171AB

Diagram shows
BALLROOM A,
BALLROOM B, AND
BALLROOM C
as separate rooms